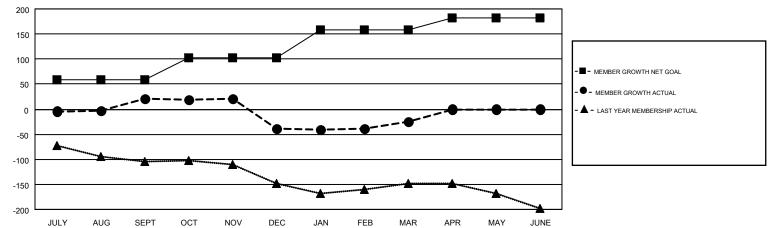

## GMT MONTHLY MEMBERSHIP PROGRESS REPORT

Results as of: 3/31/2019

Multiple District 29

**LOCATION: WEST VIRGINIA** 

GMT: CINDY GREGG

GMT CA 1

|               | Club          | s         |               | Members               |                           |                         |                                                    |  |
|---------------|---------------|-----------|---------------|-----------------------|---------------------------|-------------------------|----------------------------------------------------|--|
|               | RESULTS FOR   | 2018-2019 |               | RESULTS FOR 2018-2019 |                           |                         |                                                    |  |
| QUARTER       | NEW CLUB GOAL | NEW CLUBS | DROPPED CLUBS | QUARTER               | MEMBER GROWTH NET<br>GOAL | MEMBER GROWTH<br>ACTUAL | DROPPED<br>MEMBERS ACTUAL<br>(including transfers) |  |
| JULY/AUG/SEPT | 2             | 1         | 1             | JULY/AUG/SEPT         | 59                        | 99                      | 65                                                 |  |
| OCT/NOV/DEC   | 1             | 0         | 0             | OCT/NOV/DEC           | 44                        | 66                      | 114                                                |  |
| JAN/FEB/MAR   | 3             | 0         | 1             | JAN/FEB/MAR           | 55                        | 95                      | 79                                                 |  |
| APR/MAY/JUNE  | 0             | 0         | 0             | APR/MAY/JUNE          | 24                        | 0                       | 0                                                  |  |