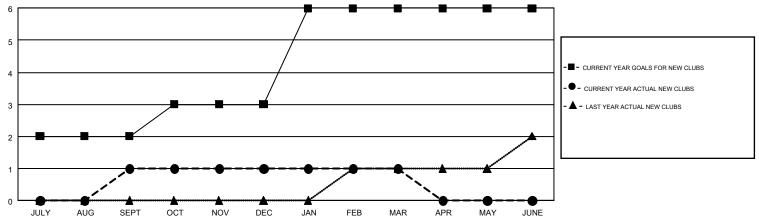

## GMT MONTHLY MEMBERSHIP PROGRESS REPORT

Results as of: 3/31/2019

Multiple District 29

**LOCATION: WEST VIRGINIA** 

GMT: CINDY GREGG

GMT CA 1

|               | Club          | s         |               | Members               |                           |                         |                                                    |  |
|---------------|---------------|-----------|---------------|-----------------------|---------------------------|-------------------------|----------------------------------------------------|--|
|               | RESULTS FOR   | 2018-2019 |               | RESULTS FOR 2018-2019 |                           |                         |                                                    |  |
| QUARTER       | NEW CLUB GOAL | NEW CLUBS | DROPPED CLUBS | QUARTER               | MEMBER GROWTH NET<br>GOAL | MEMBER GROWTH<br>ACTUAL | DROPPED<br>MEMBERS ACTUAL<br>(including transfers) |  |
| JULY/AUG/SEPT | 2             | 1         | 1             | JULY/AUG/SEPT         | 59                        | 99                      | 65                                                 |  |
| OCT/NOV/DEC   | 1             | 0         | 0             | OCT/NOV/DEC           | 44                        | 66                      | 114                                                |  |
| JAN/FEB/MAR   | 3             | 0         | 1             | JAN/FEB/MAR           | 55                        | 95                      | 79                                                 |  |
| APR/MAY/JUNE  | 0             | 0         | 0             | APR/MAY/JUNE          | 24                        | 0                       | 0                                                  |  |